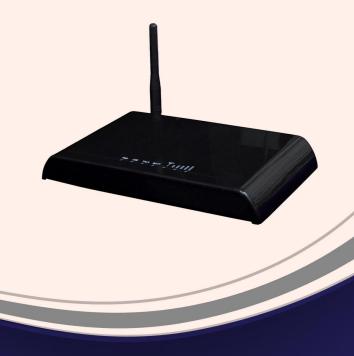

## **GSM** Converter

GSM to fixed line converter unit is a an indispensable device for any office. Once connected to the PABX it provides a backup to PTCL and also reduce the telephone expense as mobile calls can be made through this rather then using the more expensive PTCL network, can be used with security alarm system to provide a reliable connection to the alarm controller.